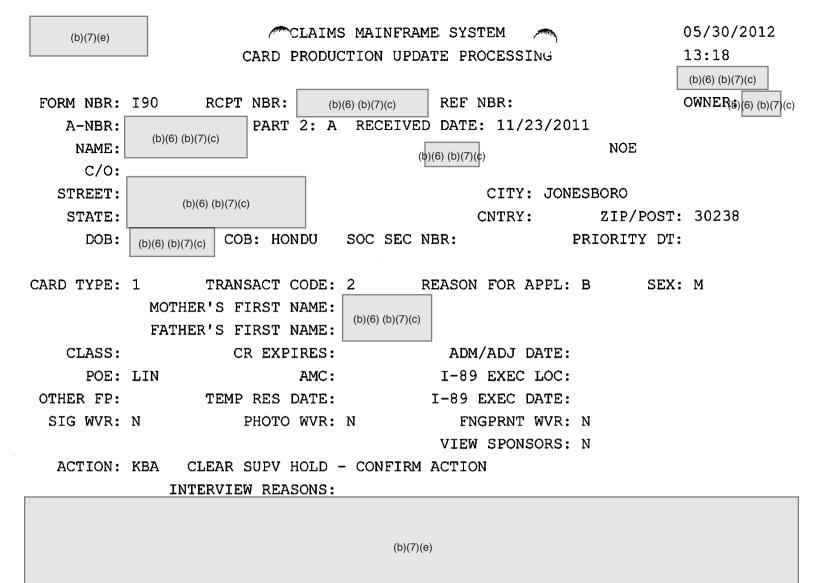

|                                                       |                        |
| SIG WAIVR    |                                                       |                        |
| DIG WAIVA    |                                                       |                        |
| 2007.011     | VIEW ADDITIONAL 1-485 INFORMATION (Y/N):              | , N                    |
| ACTION       | : KEA ADDRESS CHANGE                                  |                        |
|              |                                                       |                        |
|              | (b)(7)(e)                                             |                        |
|              |                                                       |                        |

ICE 2013FOIA00445.000426

•



| 05 | /30 | /2 | 012 |
|----|-----|----|-----|
|----|-----|----|-----|

13:20

I-485 ADDITIONAL INFORMATION

CLAIMS MAINFRAME SYSTEM

(b)(7)(e)

.

|                        |                      | (b)(6) (b)(7)(c)                  |
|------------------------|----------------------|-----------------------------------|
| RECEIPT: SRC-11-172-5  | A-NUMBER:            |                                   |
| NAME: (b)(6) (b)(7)(c) |                      | (b)(6) (b)(7)(c)                  |
| PREVIOUS LPR APPL: N   | PREV LPR DISP DATE:  | 0 PREV LPR APPL PLACE:            |
| PREVIOUS LPR DISP:     |                      |                                   |
| GENERIC ADJ: N         | CNTRY TO CHRGE:      | I-94 ATTACHED: N                  |
| REFUGEE ADJ: N         | FIANCE PET APPR: