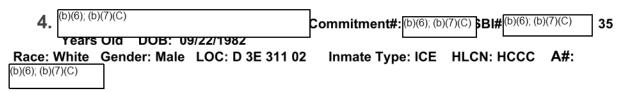

pe text]

## Ice Patient's Up-Date

Standing BP: 132 / 72
Temperature: 97.6 Temperature site: Temporal
Pulse rate: 78 Pulse rhythm: Regular
Respirations: 16 Respiration Type: Regular
Pulse Ox% 98 Room Air: Yes

3. (b)(6); (b)(7)(C) DOB: 09/06/1981 Race: Black or African American Gender: Male LOC: I INF 112 09 Inmate Type: ICE HLCN: HCCC ) A# (b)(6); (b)(7)(C)

Vital Signs: BP 129/80, PR 100, RR 18, Temp 98.2F, O2 Sat 98%

Extremity: Wear a left boot with all toes warm to touched and with brisk capillary refill and sensation intact

#### A/P: S/P Left 5th Metatarsal bone fracture

Pt wants to be treated without surgery Cast removed today-**3-27-2018** Continue current medication and care Encourage to elevate left foot daily or PRN Return follow up in 3 weeks See scanned ortho consult note



Date: 03/27/2018

Time Code Called: 9:10pm. Responded to code white, patient found sitting on a chair, by the sally port, complaining of chest pain, mid-sternum area, and patient observed guarding his chest area, no SOB, no diaphoresis, no acute distress observed.

Pt seen today in the medical clinic for c/o epigastric pain that started today. Inmate reported he was on the phone anxious and started having epigastric pain. Inmate states the pain is subsiding. Maalox 30ml po stat given and inmate also referred to MH.

A/P:Epigastric pain Maalox 30ml by mouth stat Stat EKG - Wnl Patient education: Return to clinic as directed. Seek medical attention if symptoms worsen. Patient verbalized understanding.

## Mental Health--Subjective

Presenting or Current Problems: The inmate was referred to